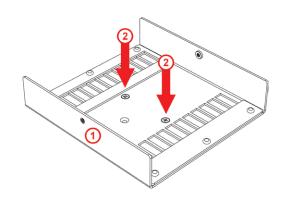

## MOUNTING IN CONNECTING HARDWARE

Affix base ① using two sets of screws and nuts ② provided with cassette to connecting hardware with desired orientation.