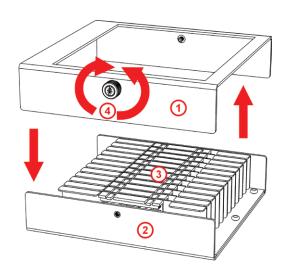

## COVER PLACEMENT/REMOVAL

Cover placement:

put cover ① over base ②, adjust cartridge top flanges ③ in cover's rectangular opening, and tighten two captive screws ④. Cover removal:

loosen two captive screws (4) and remove cover (1).