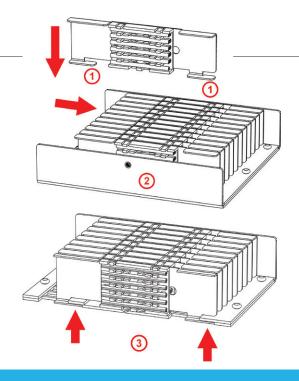

## CARTRIDGE INSERTION/REMOVAL

Cartridge insertion:

insert cartridge "legs" (1) in corresponding slots in base's bottom grid (2) and slide cartridge forward until locked in place (3). Cartridge removal:

push cartridge out of its slot and pull out.